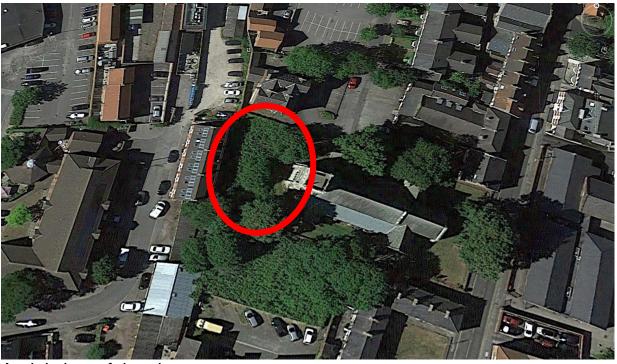

## Appendix 1 - Site Images

| APPLICATION<br>NUMBER: | 2020/0264/FUL                                 | PARISH:      | Selby Town Council |
|------------------------|-----------------------------------------------|--------------|--------------------|
| APPLICANT:             | Selby Big Local                               | VALID DATE:  | 30th March 2020    |
|                        |                                               | EXPIRY DATE: | 25th May 2020      |
| PROPOSAL:              | Change of use of land into a community garden |              |                    |
| LOCATION:              | St Mark's Square                              |              |                    |
|                        | New Lane                                      |              |                    |
|                        | Selby                                         |              |                    |
|                        | YO8 4QD                                       |              |                    |
| RECOMMENDATION:        | APPROVE                                       |              |                    |

Aerial view of the site

Aerial view of the site

View north along New Lane

View north along Audus Street

View east facing towards the site

View south facing into the site

View of Grade II Listed Building St James Church from New Lane