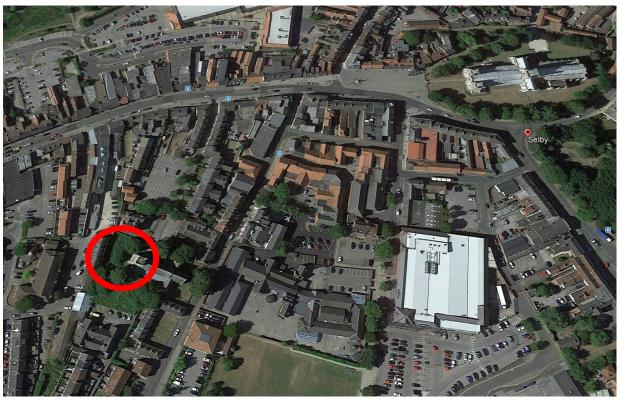

## Appendix 1 - Site Images

| APPLICATION<br>NUMBER: | 2020/0264/FUL                                 | PARISH:      | Selby Town Council |
|------------------------|-----------------------------------------------|--------------|--------------------|
| APPLICANT:             | Selby Big Local                               | VALID DATE:  | 30th March 2020    |
|                        |                                               | EXPIRY DATE: | 25th May 2020      |
| PROPOSAL:              | Change of use of land into a community garden |              |                    |
| LOCATION:              | St Mark's Square                              |              |                    |
|                        | New Lane                                      |              |                    |
|                        | Selby                                         |              |                    |
|                        | YO8 4QD                                       |              |                    |
| RECOMMENDATION:        | APPROVE                                       |              |                    |

Aerial view of the site

Aerial view of the site

View north along New Lane

View north along Audus Street

View east facing towards the site

View south facing into the site

View of Grade II Listed Building St James Church from New Lane